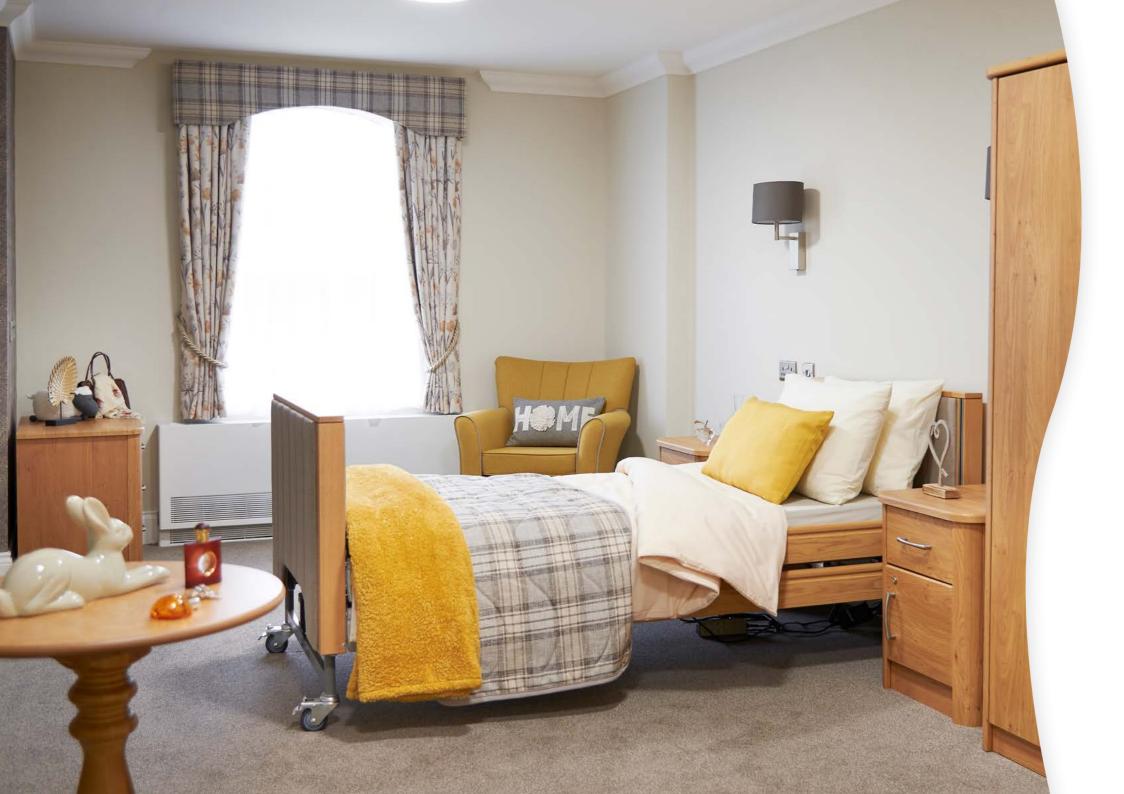

#### Bedrooms

Our bedrooms are spacious, complete with an en suite wet room and wireless alert system that allows residents to call a member of staff at any time of day or night when additional assistance is required.

Whilst each room is well-equipped with high quality furnishings, we encourage residents to bring meaningful keepsakes to decorate and personalise the room, making the home their own.

#### Each room includes:

- Adjustable Profiling Bed
- Flat Screen TV
- Wireless Internet Connection
- En Suite Wet Room
- Wireless Alert System