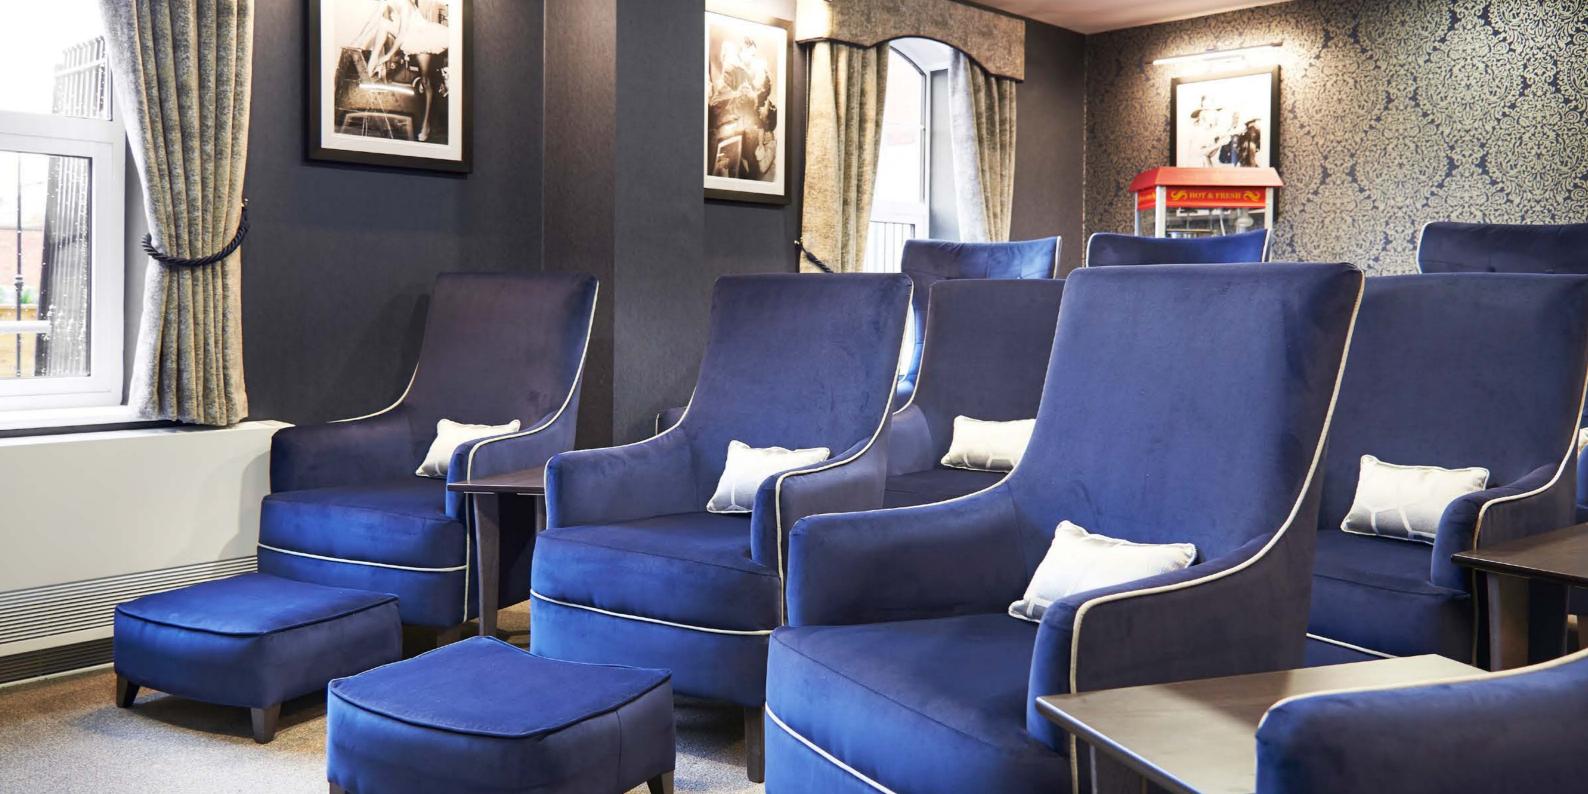

## Lodge Facilities

The facilities at Birkdale Tower Lodge include:

- Bedrooms with En Suite Wet Room
- Hair & Beauty Salon
- Spacious Lounges
- Dining Rooms
- Cinema Room
- Bar & Restaurant
- Landscaped Garden
- Putting Green
- Concierge
- Library
- Visitor Car Park

### Cinema Room

Our in-house cinema room provides residents with a true cinematic experience, perfect for watching films, TV and sporting programmes with friends.