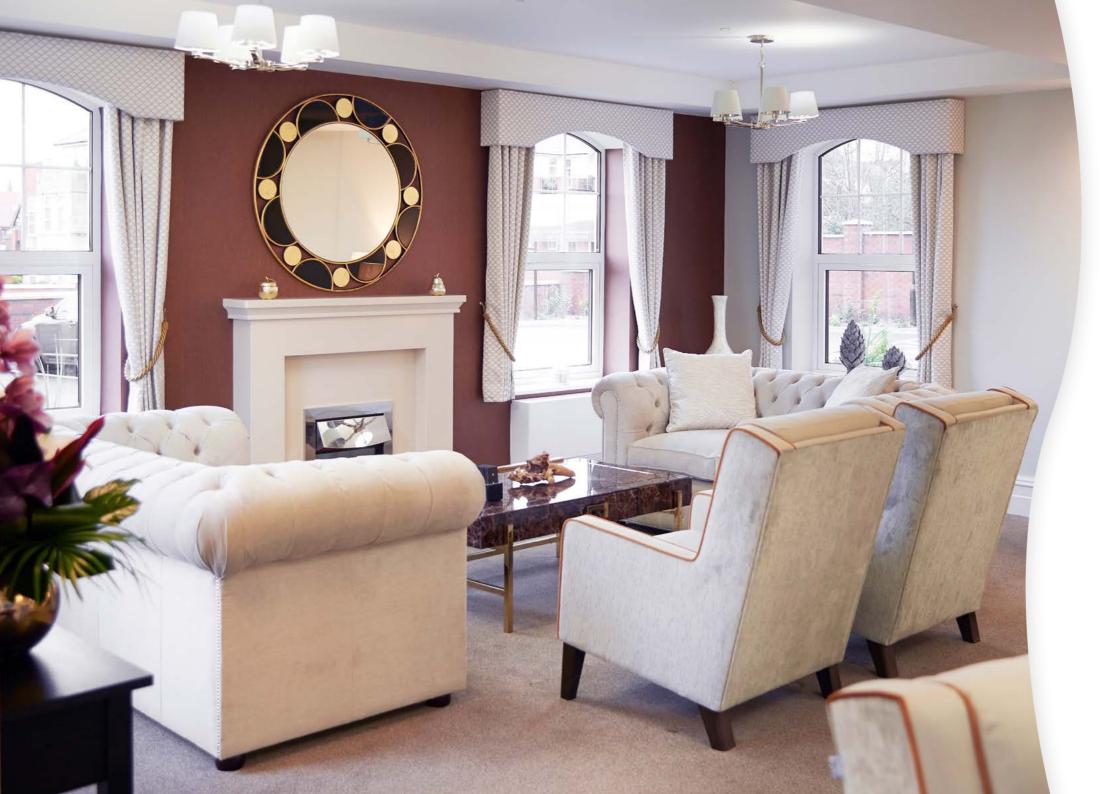

## Lodge Facilities

The facilities at Birkdale Tower Lodge include:

- Bedrooms with En Suite Wet Room
- Hair & Beauty Salon
- Spacious Lounges
- Dining Rooms
- Cinema Room
- Bar & Restaurant
- Landscaped Garden
- Putting Green
- Concierge
- Library
- Visitor Car Park

# Spacious Lounges

The Lodge has several lounges, furnished for the relaxation and entertainment of our residents.

Here, we often host entertainers, film afternoons, exercise classes and more.

We also have designated areas around the home for residents and their guests to enjoy each other's company in comfort and privacy.