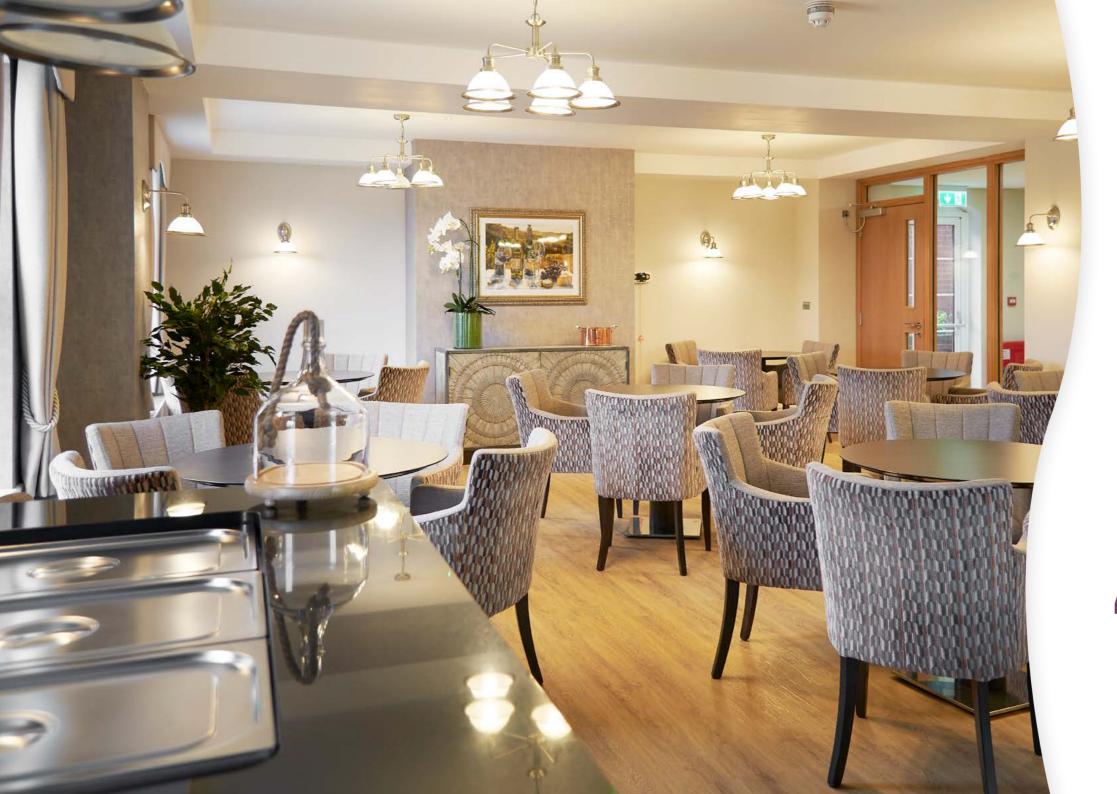

# Dining Experience

Our team of chefs and hospitality professionals has been carefully selected for their passion and service excellence.

At Birkdale Tower Lodge we serve freshly cooked meals, made with the finest seasonal produce for both our lunch and dinner services.

When you first join us, we will discuss your likes and dislikes to ensure that our menu is designed to reflect your culinary preferences and requirements.

Complimentary drinks are served at our Bunker Bar, available at any time of day.