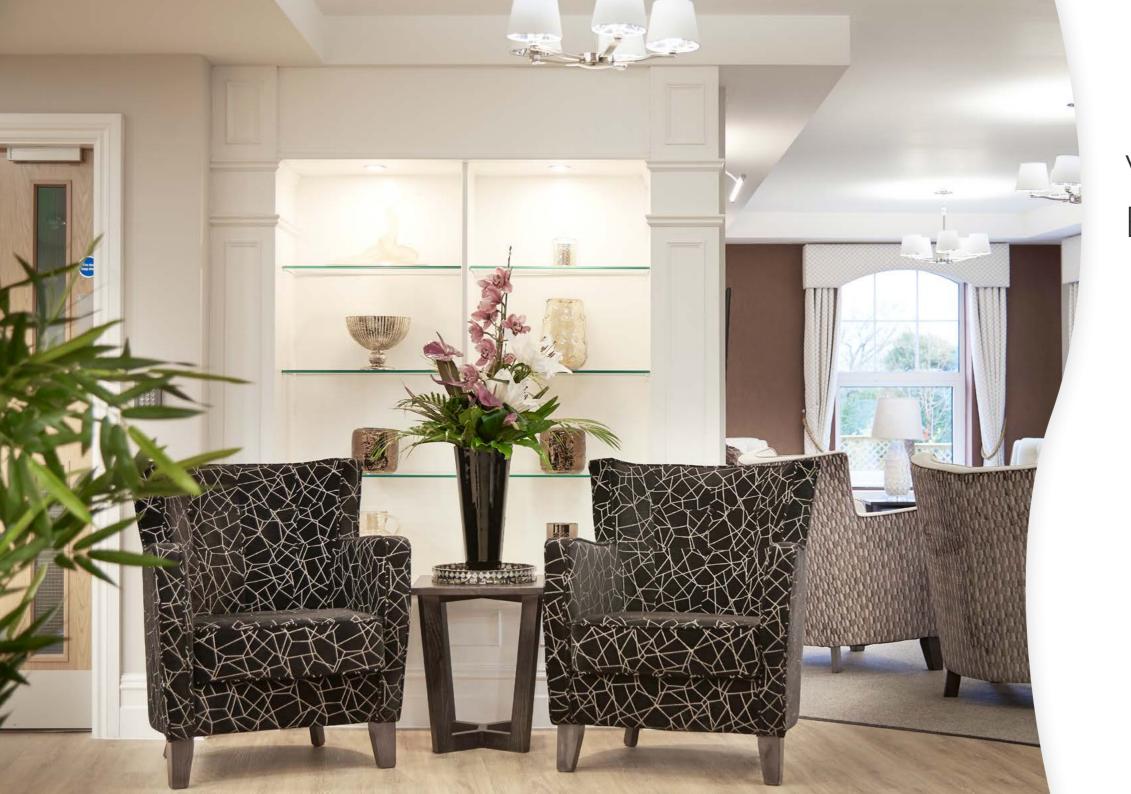

## Lodge Facilities

The facilities at Birkdale Tower Lodge include:

- Bedrooms with En Suite Wet Room
- Hair & Beauty Salon
- Spacious Lounges
- Dining Rooms
- Cinema Room
- Bar & Restaurant
- Landscaped Garden
- Putting Green
- Concierge
- Library
- Visitor Car Park

# Spacious Lounges

The Lodge has several lounges, furnished for the relaxation and entertainment of our residents.

Here, we often host entertainers, film afternoons, exercise classes and more.

We also have designated areas around the home for residents and their guests to enjoy each other's company in comfort and privacy.